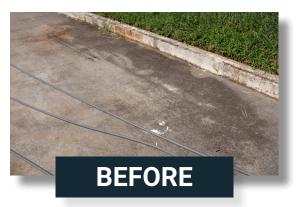

3,000 ft <sup>2</sup> |
| Revenue per Hour | \$200                 | \$350                 | \$150                 |
| Cost per Hour    | \$20 (hourly wage)    | ~\$4                  | \$16                  |
| Profit per Hour  | \$180                 | \$346                 | \$166                 |

### **BREAKEVEN POINT**

Average break even in less than a month (~22 days).

• Comparing \$600/month autonomy plan to paying 1 worker \$20/hour for 8 hours each day.

#### **BREAKEVEN FORMULA**

Daily Additional Net Profits ÷ Equipment Cost



Lavo Bot 2 reduces the operational cost of pressure washing by as much as 5 times.

More Revenue, More Profit: With Lavo Bot 2 on your team, you can earn more revenue with the same team while lowering the cost of offering pressure washing services.